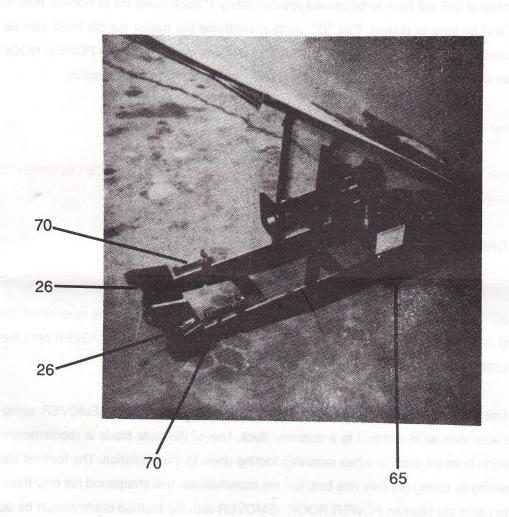

## Nieman EQUIPMENT COMPANY, INC.

P.O. Box 64, New Prague, MN 56071 Phone/Fax: (612) 758-4791 It takes approximately 15 minutes to attach the Nieman POWER ROOF REMOVER to your tractor. For easier attachment, place a 2 x 4 approximately 2 feet long under the frame of the POWER ROOF REMOVER in front of the tractor wheels at about point "X". The POWER ROOF REMOVER is shipped with the bolts at #65 in position to install the POWER ROOF REMOVER on the Gravely 5200 series tractor. Loosen these bolts at #65 on each side of the frame. Standing behind the tractor in the operator's position, the 1/2" x 1-3/4" bolt goes on the right side of part #26 and the 1/2" x 1-1/2" bolt goes on the left side. Make sure the lock washers we provide are used on both of these bolts. Tighten all bolts using a torque wrench @ 100# - a crescent wrench will not tighten them enough. If these bolts are not kept tight at all times this could cause the gear housing to crack. If you are attaching the POWER ROOF REMOVER to a Gravely PRO series tractor, the bolts at #65 will have to be moved approximately 1" back using the pre-drilled hole. Use 4 - 1/2" x 1-1/2" bolts at part #26 and be sure to tighten. Part "D" which strengthens the tractor handle must also be installed on your tractor. Be sure to check the set screws in parts #77, #80, #81 and #84 before using the POWER ROOF REMOVER and recheck and retighten them at least once per week. Check the gear box for oil at least monthly.

### **New Adjuster Bolts**

After the NIEMAN POWER ROOF REMOVER is installed on your tractor, tighten the bolts at #65. Then adjust the bolt on the frame at #70 until it is tight against the quik-tach (part #26) and lock the nut. This should help to keep the gear housing from breaking.