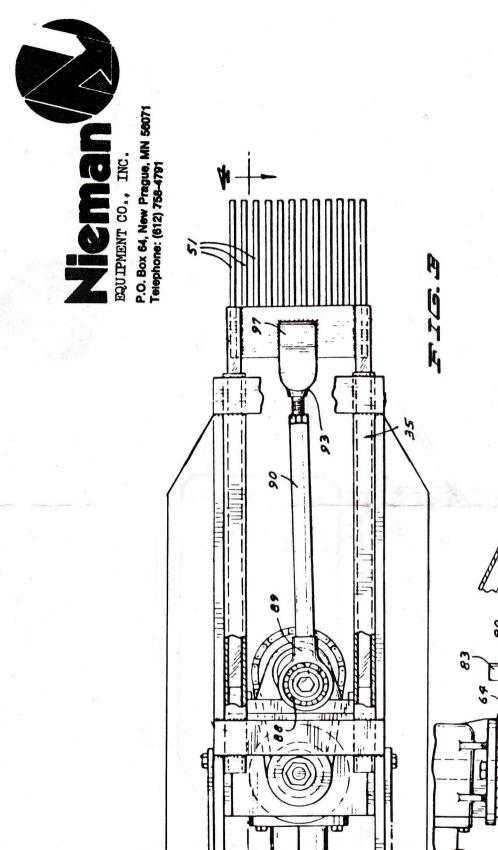

#### NIEMAN POWER ROOF REMOVER PARTS BREAKDOWN

17 4 1

| PART NUMBER                               | DESCRIPTION                                     |
|-------------------------------------------|-------------------------------------------------|
| 26                                        | Kwik-tach set (left & right w/bolts & pins)     |
| 29                                        | Main frame                                      |
| 35                                        | Square tubing                                   |
| 51                                        | Tooth Blade assembly                            |
| 64                                        | Gear box holder                                 |
| 69                                        | Gear Housing                                    |
| 72                                        | Shaft with key                                  |
| 77                                        | Sprocket - 1" (7/8" prior to 1979)              |
| 80/81                                     | Pillow block bearing                            |
| 83                                        | Crankshaft                                      |
| 84                                        | Sprocket - 1 1/4"                               |
| 86                                        | Chain with links                                |
| 88/89                                     | Bearing and holder with bushing & bolt          |
| 90                                        | Connecting rod - 9 1/4" (12 1/4" prior to 1979) |
| 93                                        | Bearing with nut                                |
| 97 TOOM REMOT HARMEN AND DO NOOTHER TO NO | Adapter plate                                   |
| 100                                       | Brace support for shield                        |
| 103                                       | Shield                                          |
| "D"                                       | Handle braces w/clips and bolts                 |
| ned pained velles                         | Wide Blade                                      |
|                                           | Quick Hitch Kit                                 |