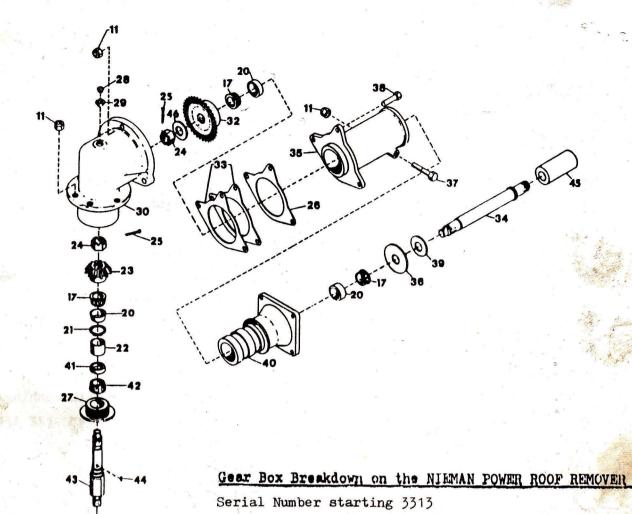

| ITEM NO.                                                                                                                                                                                                                                                                                                                                                                                                                                                                                                                                                                                                                                                                                                                                                                                                                                                                                                                                                                                                                                                                                                                                                                                                                                                                                                                                                                                                                                                                                                                                                                                                                                                                                                                                                                                                                                                                                                                                                                                                                                                                                                                       | PART NO.        |
|--------------------------------------------------------------------------------------------------------------------------------------------------------------------------------------------------------------------------------------------------------------------------------------------------------------------------------------------------------------------------------------------------------------------------------------------------------------------------------------------------------------------------------------------------------------------------------------------------------------------------------------------------------------------------------------------------------------------------------------------------------------------------------------------------------------------------------------------------------------------------------------------------------------------------------------------------------------------------------------------------------------------------------------------------------------------------------------------------------------------------------------------------------------------------------------------------------------------------------------------------------------------------------------------------------------------------------------------------------------------------------------------------------------------------------------------------------------------------------------------------------------------------------------------------------------------------------------------------------------------------------------------------------------------------------------------------------------------------------------------------------------------------------------------------------------------------------------------------------------------------------------------------------------------------------------------------------------------------------------------------------------------------------------------------------------------------------------------------------------------------------|-----------------|
| The state of the s | 435507          |
| 17                                                                                                                                                                                                                                                                                                                                                                                                                                                                                                                                                                                                                                                                                                                                                                                                                                                                                                                                                                                                                                                                                                                                                                                                                                                                                                                                                                                                                                                                                                                                                                                                                                                                                                                                                                                                                                                                                                                                                                                                                                                                                                                             | 9246            |
| 20                                                                                                                                                                                                                                                                                                                                                                                                                                                                                                                                                                                                                                                                                                                                                                                                                                                                                                                                                                                                                                                                                                                                                                                                                                                                                                                                                                                                                                                                                                                                                                                                                                                                                                                                                                                                                                                                                                                                                                                                                                                                                                                             | 9245            |
| 21                                                                                                                                                                                                                                                                                                                                                                                                                                                                                                                                                                                                                                                                                                                                                                                                                                                                                                                                                                                                                                                                                                                                                                                                                                                                                                                                                                                                                                                                                                                                                                                                                                                                                                                                                                                                                                                                                                                                                                                                                                                                                                                             | 22525           |
| 22                                                                                                                                                                                                                                                                                                                                                                                                                                                                                                                                                                                                                                                                                                                                                                                                                                                                                                                                                                                                                                                                                                                                                                                                                                                                                                                                                                                                                                                                                                                                                                                                                                                                                                                                                                                                                                                                                                                                                                                                                                                                                                                             | 22521           |
| 23                                                                                                                                                                                                                                                                                                                                                                                                                                                                                                                                                                                                                                                                                                                                                                                                                                                                                                                                                                                                                                                                                                                                                                                                                                                                                                                                                                                                                                                                                                                                                                                                                                                                                                                                                                                                                                                                                                                                                                                                                                                                                                                             | 22519           |
| 24                                                                                                                                                                                                                                                                                                                                                                                                                                                                                                                                                                                                                                                                                                                                                                                                                                                                                                                                                                                                                                                                                                                                                                                                                                                                                                                                                                                                                                                                                                                                                                                                                                                                                                                                                                                                                                                                                                                                                                                                                                                                                                                             | 125267          |
| 25                                                                                                                                                                                                                                                                                                                                                                                                                                                                                                                                                                                                                                                                                                                                                                                                                                                                                                                                                                                                                                                                                                                                                                                                                                                                                                                                                                                                                                                                                                                                                                                                                                                                                                                                                                                                                                                                                                                                                                                                                                                                                                                             | 119120          |
| 26                                                                                                                                                                                                                                                                                                                                                                                                                                                                                                                                                                                                                                                                                                                                                                                                                                                                                                                                                                                                                                                                                                                                                                                                                                                                                                                                                                                                                                                                                                                                                                                                                                                                                                                                                                                                                                                                                                                                                                                                                                                                                                                             | 23081           |
| 27                                                                                                                                                                                                                                                                                                                                                                                                                                                                                                                                                                                                                                                                                                                                                                                                                                                                                                                                                                                                                                                                                                                                                                                                                                                                                                                                                                                                                                                                                                                                                                                                                                                                                                                                                                                                                                                                                                                                                                                                                                                                                                                             | 22522           |
| 28                                                                                                                                                                                                                                                                                                                                                                                                                                                                                                                                                                                                                                                                                                                                                                                                                                                                                                                                                                                                                                                                                                                                                                                                                                                                                                                                                                                                                                                                                                                                                                                                                                                                                                                                                                                                                                                                                                                                                                                                                                                                                                                             | 271434          |
| 29                                                                                                                                                                                                                                                                                                                                                                                                                                                                                                                                                                                                                                                                                                                                                                                                                                                                                                                                                                                                                                                                                                                                                                                                                                                                                                                                                                                                                                                                                                                                                                                                                                                                                                                                                                                                                                                                                                                                                                                                                                                                                                                             | 144044          |
| 30                                                                                                                                                                                                                                                                                                                                                                                                                                                                                                                                                                                                                                                                                                                                                                                                                                                                                                                                                                                                                                                                                                                                                                                                                                                                                                                                                                                                                                                                                                                                                                                                                                                                                                                                                                                                                                                                                                                                                                                                                                                                                                                             | 22513           |
| 32                                                                                                                                                                                                                                                                                                                                                                                                                                                                                                                                                                                                                                                                                                                                                                                                                                                                                                                                                                                                                                                                                                                                                                                                                                                                                                                                                                                                                                                                                                                                                                                                                                                                                                                                                                                                                                                                                                                                                                                                                                                                                                                             | 22518           |
| 33                                                                                                                                                                                                                                                                                                                                                                                                                                                                                                                                                                                                                                                                                                                                                                                                                                                                                                                                                                                                                                                                                                                                                                                                                                                                                                                                                                                                                                                                                                                                                                                                                                                                                                                                                                                                                                                                                                                                                                                                                                                                                                                             | 23082           |
| 34                                                                                                                                                                                                                                                                                                                                                                                                                                                                                                                                                                                                                                                                                                                                                                                                                                                                                                                                                                                                                                                                                                                                                                                                                                                                                                                                                                                                                                                                                                                                                                                                                                                                                                                                                                                                                                                                                                                                                                                                                                                                                                                             | 35036           |
| 35                                                                                                                                                                                                                                                                                                                                                                                                                                                                                                                                                                                                                                                                                                                                                                                                                                                                                                                                                                                                                                                                                                                                                                                                                                                                                                                                                                                                                                                                                                                                                                                                                                                                                                                                                                                                                                                                                                                                                                                                                                                                                                                             | 22514           |
| 36                                                                                                                                                                                                                                                                                                                                                                                                                                                                                                                                                                                                                                                                                                                                                                                                                                                                                                                                                                                                                                                                                                                                                                                                                                                                                                                                                                                                                                                                                                                                                                                                                                                                                                                                                                                                                                                                                                                                                                                                                                                                                                                             | 35034           |
| 37                                                                                                                                                                                                                                                                                                                                                                                                                                                                                                                                                                                                                                                                                                                                                                                                                                                                                                                                                                                                                                                                                                                                                                                                                                                                                                                                                                                                                                                                                                                                                                                                                                                                                                                                                                                                                                                                                                                                                                                                                                                                                                                             | 180191          |
| 38                                                                                                                                                                                                                                                                                                                                                                                                                                                                                                                                                                                                                                                                                                                                                                                                                                                                                                                                                                                                                                                                                                                                                                                                                                                                                                                                                                                                                                                                                                                                                                                                                                                                                                                                                                                                                                                                                                                                                                                                                                                                                                                             | 180179          |
| <b>39 40</b>                                                                                                                                                                                                                                                                                                                                                                                                                                                                                                                                                                                                                                                                                                                                                                                                                                                                                                                                                                                                                                                                                                                                                                                                                                                                                                                                                                                                                                                                                                                                                                                                                                                                                                                                                                                                                                                                                                                                                                                                                                                                                                                   | 19340           |
| 41                                                                                                                                                                                                                                                                                                                                                                                                                                                                                                                                                                                                                                                                                                                                                                                                                                                                                                                                                                                                                                                                                                                                                                                                                                                                                                                                                                                                                                                                                                                                                                                                                                                                                                                                                                                                                                                                                                                                                                                                                                                                                                                             | 22515           |
| 42                                                                                                                                                                                                                                                                                                                                                                                                                                                                                                                                                                                                                                                                                                                                                                                                                                                                                                                                                                                                                                                                                                                                                                                                                                                                                                                                                                                                                                                                                                                                                                                                                                                                                                                                                                                                                                                                                                                                                                                                                                                                                                                             | 22524           |
| 43 (#72)                                                                                                                                                                                                                                                                                                                                                                                                                                                                                                                                                                                                                                                                                                                                                                                                                                                                                                                                                                                                                                                                                                                                                                                                                                                                                                                                                                                                                                                                                                                                                                                                                                                                                                                                                                                                                                                                                                                                                                                                                                                                                                                       | 22523           |
| 44                                                                                                                                                                                                                                                                                                                                                                                                                                                                                                                                                                                                                                                                                                                                                                                                                                                                                                                                                                                                                                                                                                                                                                                                                                                                                                                                                                                                                                                                                                                                                                                                                                                                                                                                                                                                                                                                                                                                                                                                                                                                                                                             | 22520<br>271089 |
| 45                                                                                                                                                                                                                                                                                                                                                                                                                                                                                                                                                                                                                                                                                                                                                                                                                                                                                                                                                                                                                                                                                                                                                                                                                                                                                                                                                                                                                                                                                                                                                                                                                                                                                                                                                                                                                                                                                                                                                                                                                                                                                                                             | 35035           |
| 46                                                                                                                                                                                                                                                                                                                                                                                                                                                                                                                                                                                                                                                                                                                                                                                                                                                                                                                                                                                                                                                                                                                                                                                                                                                                                                                                                                                                                                                                                                                                                                                                                                                                                                                                                                                                                                                                                                                                                                                                                                                                                                                             | 33845           |
| 7,000                                                                                                                                                                                                                                                                                                                                                                                                                                                                                                                                                                                                                                                                                                                                                                                                                                                                                                                                                                                                                                                                                                                                                                                                                                                                                                                                                                                                                                                                                                                                                                                                                                                                                                                                                                                                                                                                                                                                                                                                                                                                                                                          | 22042           |

DESCRIPTION Look Nut 1/2-13 Roller Bearing Cone Roller Bearing Cup Retaining ring 2.000bore Spacer 1.75x1.936x1.967 Bevel Pinion Slotted nut, 5/8-18 Hex Cotter pin .094x1.25 .020 shim Soul Lube fitting 1/8 1/2 pipe reducing bushing Gear housing Hovel gear .005 shim Drive shaft Swivel Casting Grosse washer Hex bolt 1/2-13x3.25 Hex bolt 1/2-13x1.75 Thrust race Shaft housing Bearing oup Bearing cone Notor shaft Woodruff key .125x.375 Hard Coupling Flat washer .687x1.312x122