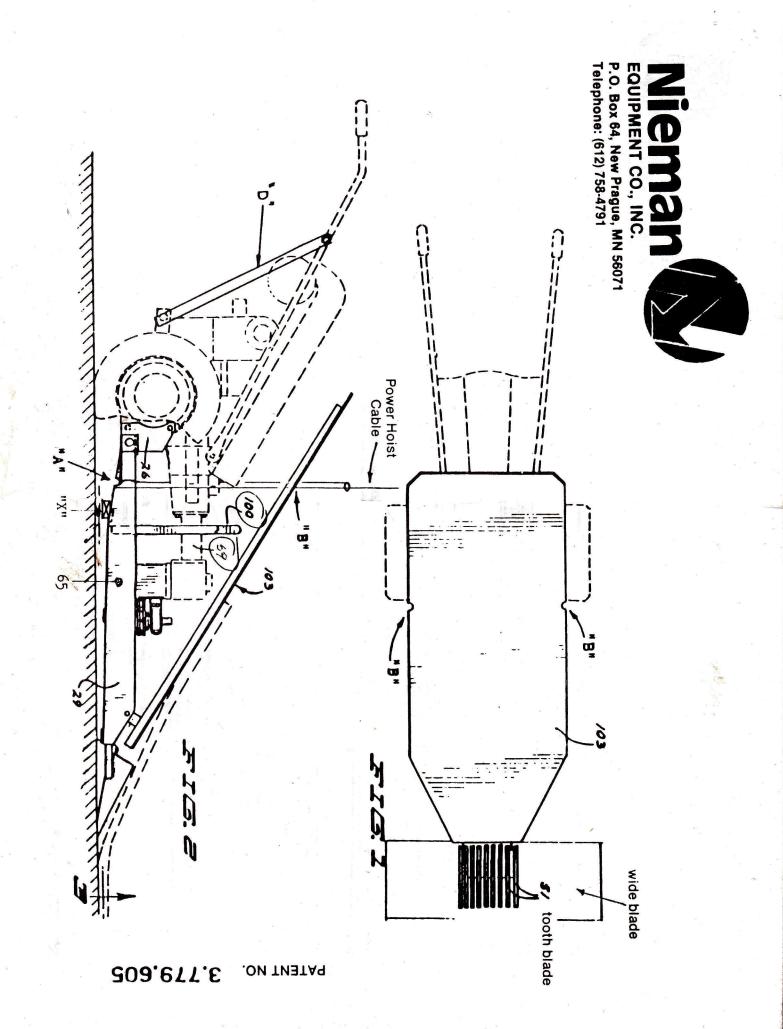

BONUS PART - New cutting attachment eliminates needed for additional cutting equipment

Cutting Attachment Nieman

Power Roof Remover is equipped with two cutting tools to remove roofing down to insulation or to decking, even if insulation is solid mopped. The wide cutting blade is used mostly when removing fiberglass insulation and when removing roofing down to the insulation. The tough duty toothed blade is used on most roof removing jobs.

Use low speed, which will do the same job and is easier on the machine.

To hoist the Nieman POWER ROOF REMOVER onto the roof using a power hoist, attach the hoist cable around the unit at points "A" and "B" and hook. Be especially careful when hoisting the POWER ROOF REMOVER onto the roof or lowering it from the roof. Dropping it could also cause the gear housing to crack.